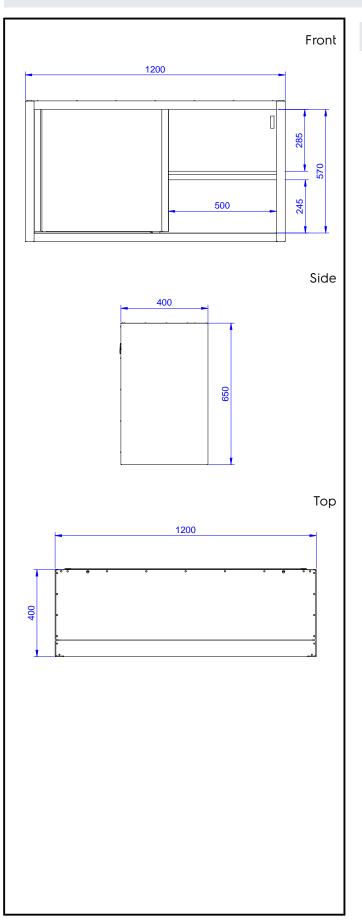

### Key Information:

| N° of doors:                 |         |
|------------------------------|---------|
| 133210 (PSS1200LCN)          | 2       |
| External dimensions, Width:  | 1200 mm |
| External dimensions, Depth:  | 400 mm  |
| External dimensions, Height: | 650 mm  |